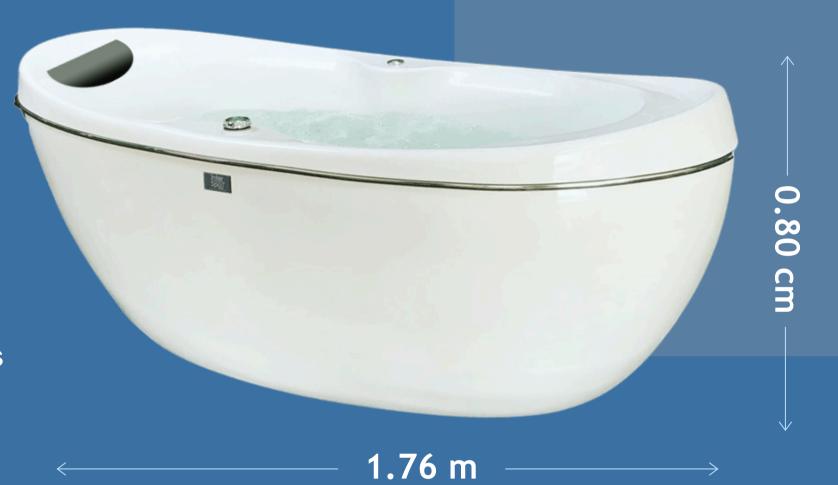

Hydro Jets
- Power Button
- Water and Air Regulation Controls
- Suction
- 1 HP Pump
- Push Drain with Overflow
- Leveling Metal Base

\*It does not include floor-mounted faucet

Individual Bathtub





1.80 m



### **Equipped** Version:

- -6 Mini Jets on the backrest
- 4 Large Adjustable ChromeHydro Jets
- LED Light (Chromotherapy)
- Power Button
- Suction
- Aromatherapy
- 1.5 HP Pump
- Stainless Steel Waterfall Filler
- 1 Pair of Handles with Mixer Valves (not installed on tub)
- 1 Cushion
- Push Drain with Overflow
- Leveling Metal Base

# F-3

### Standard Version:

Whirlpool Bathtub Includes:

- 2 Chrome Mini Jets
- 4 Large Chrome Hydro Jets
- Power Button
- Water and Air Regulation Controls
- Suction
- 1 HP Pump
- Push Drain with Overflow
- Leveling Metal Base

Depth. 45cm 130 L.







# F-4



### **Equipped Version:**

- Chrome Hydrojets.
- 1 LED Chromotherapy Lamp.
- 1 Aromatherapy.
- 1 Power Button.
- 1 Pair of Handles for hot and cold water with mixing valves (separate).
- 1 2.5 hp. 115v Silent Motor Pump.
- PUSH Drain.

0.75 cm



1.80

4 persons Tub



# F-5

### **Equipped Version:**

LEFT

- 10 Chrome Minijets.
- 4 Large Chrome Hydrojets.
- Suction.
- Power Button.
- 2.5 HP, 120V Pump.
- Stainless Steel Filling Cascade.
- Handles (cold and hot water taps) with mixing valves.
- 2 Cushions.
- Chromotherapy (LED Light).
- Aromatherapy.
- Iron leveling base.
- L-shaped side skirt.
- PUSH Drain with Overflow.



**RIGHT** 



### Double Bathtub



Dept. 44cm Capacity 230 L.







# Individual Tubs











**-3** 

**I-4** 

- 4 Hydrojets
- Power Button
- Co