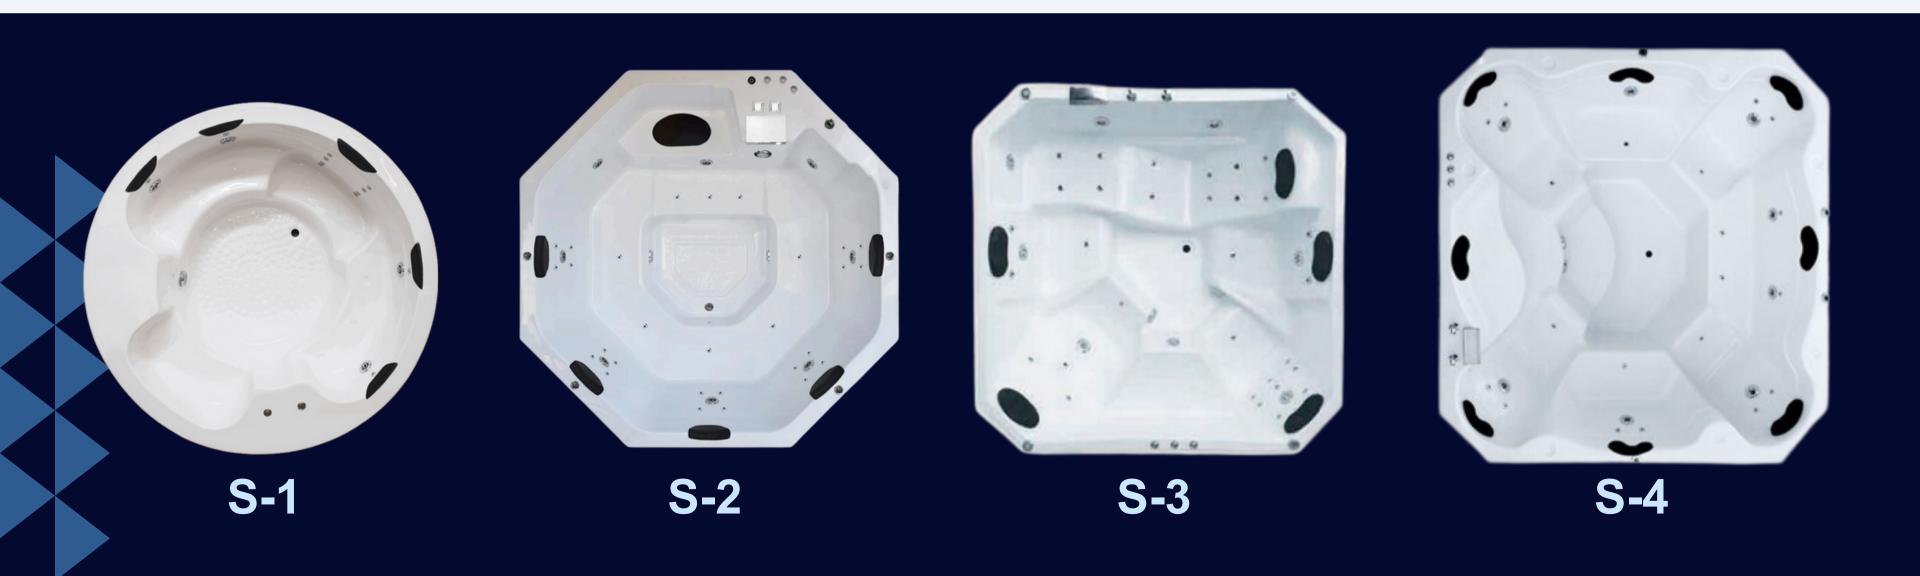

:**

- 8 Chrome Minijets
- 4 Chrome Hydrojets
- Power Button Suction
- 2.5hp Pump
- Handles (cold and hot water taps)
   with mixing valves
- Stainless Steel Filling Cascade
- Aromatherapy
- Chromotherapy (LED Light)
- 2 Cushions
- PUSH Drain with Overflow





Dept. 65 cm L. 330

Tub
2 People





Prof. 50cm 360 L.

# Tub 2 Persons



# **D-4**

## **Equipped Version**:

- 12 Chrome Minijets
- 4 Chrome Hydrojets
- Power Button
- Suction
- 2.5hp Pump
- Handles (cold and hot water taps)
   with mixing valves
- Stainless Steel Filling Cascade
- Aromatherapy
- Chromotherapy (LED Light)
- 2 Cushions
- PUSH Drain with Overflow

### Versión

- 8 Minijets
- 4 Hydrojets
- Power Button
- Controls for water and air regulation
- Suction
- 1.5 hp Pump
- PUSH Drain with Overflow







# Outdoor Spas



# **S-1**





#### **Standar Version:**

- 12 Chrome Minijets
- 4 Large Chrome Hydrojets
- 1 Power Button
- Controls for water and air regulation (maximum and minimum)
- 1 Suction Intake
- 1 2.5hp Pump
- PUSH Drain

#### Tub 5 persons



## **Equipped Version:**

- 6 Chrome Hydrojets
- 22 Chrome Minijets
- 2 LED Chromotherapy Lamps
- 1 Aromatherapy
- 3 Power Buttons
- 1 Pair of Handles for hot and cold water with mixing valves
- 2 2.5 hp, 115v Silent Motor Pumps
- 1 1.5 hp, 120v Blower Motor
- 1 Electric Heater, 220v
- 1 Cartridge Filter
- PUSH Drain

2.00 m



Dept. 80cm 950 L.

#### **Standar Version:**

- 12 Chrome Minijets
- 4 Large Chrome Hydrojets
- 1 Power Button
- Controls for water and air regulation (maximum and minimum)
- 1 Suction Intake
- 1 2.5hp Pump
- PUSH Drain

2.00 m