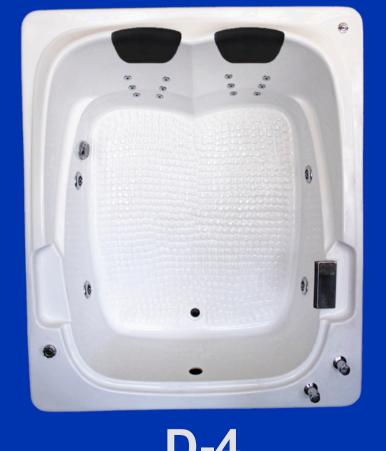

# **D-4**

## **Equipped Version**:

- 12 Chrome Minijets
- 4 Chrome Hydrojets
- Power Button
- Suction
- 2.5hp Pump
- Handles (cold and hot water taps)
   with mixing valves
- Stainless Steel Filling Cascade
- Aromatherapy
- Chromotherapy (LED Light)
- 2 Cushions
- PUSH Drain with Overflow

### Versión

- 8 Minijets
- 4 Hydrojets
- Power Button
- Controls for water and air regulation
- Suction
- 1.5 hp Pump
- PUSH Drain with Overflow