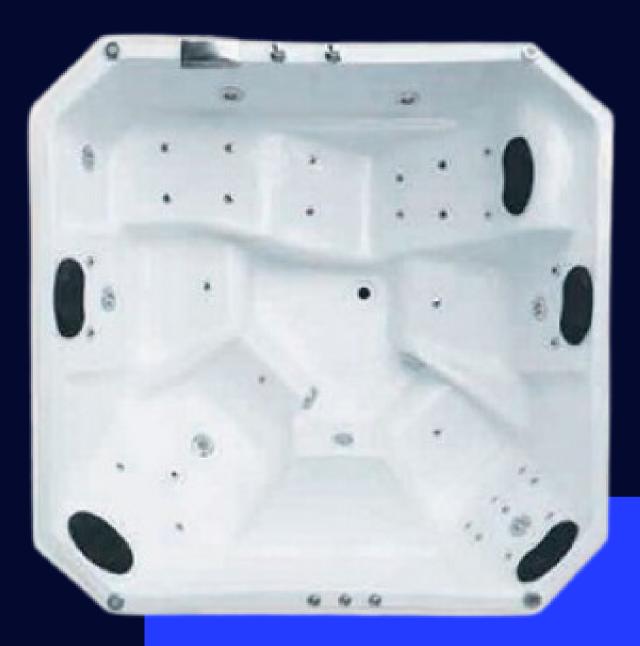

# **S-4**

#### **Standar Version:**

- -10 Hidrojets grandes dirigibles en cromo.
- -1 Botón de encendido.
- -Controles para la regulación de agua y aire (máximo y mínimo).
- -1 Toma de succión.
- -1 Bomba de 2.5hp.
- -1 Desagüe push.

## **Equipped Version:**

- 22 Chrome Minijet Nozzles
- 10 Large Chrome Hydrojets
- 3 LED Lights (Chromotherapy)
- 3 Pneumatic Power Buttons
- Suction
- 1 Aromatherapy
- 2 2.5hp Pumps (110V)
- 1 2hp Blower Motor, 110V (Bubble system)
- 1 Electric Heater System with Resistors (220V)
- 1 Filtration System (Rubber)
- 1 Pair of Handles for hot and cold water with mixing valves
- 8 Cushions
- 1 PUSH Drain

2.40 m

Dept. 1.10cm 1,100 L.

Tub
9 persons