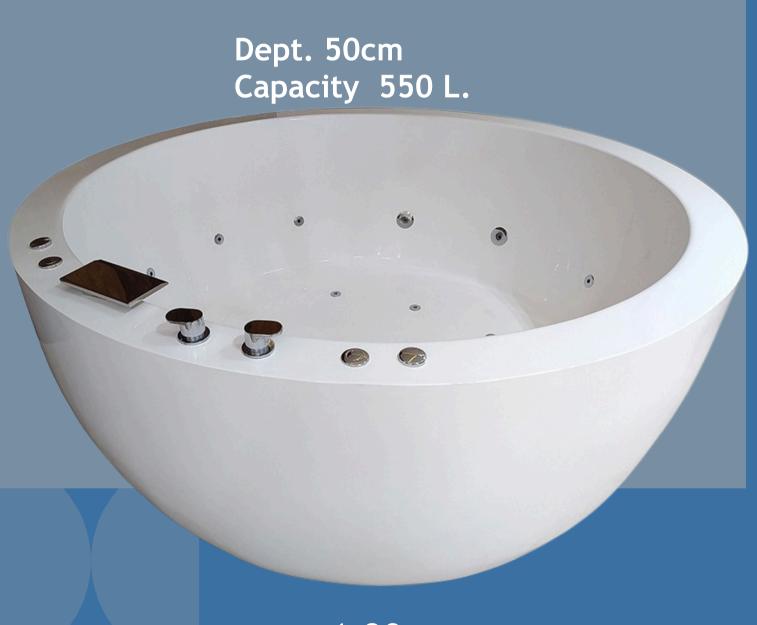

# 2

Depth. 50cm 180 L.

**Equipped Version:** 

- -4 Mini Jets on the backrest
- 4 Large Adjustable Chrome Hydro Jets
- LED Light (Chromotherapy)
- Power Button
- Suction
- Aromatherapy
- 1.5 HP Pump
- Stainless Steel Waterfall Filler
- 1 Pair of Handles with Mixer Valves (not installed on tub)
- 1 Cushion
- Push Drain with Overflow
- Leveling Metal Base

\*It does not include floor-mounted faucet