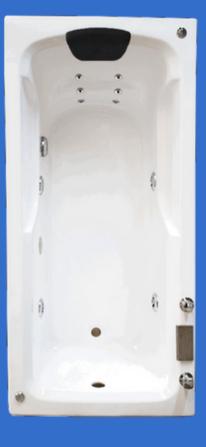

Dept. 45cm 130 L.

Individual tub

- 4 Hydrojets
- Power Button
- Controls for water and air regulation
- Suction
- 1hp Pump
- PUSH Drain with Overflow

#### **Equipped**

#### **Version:**

- 4 Minijets on the backrest
- 4 Large Hydrojets
- Power Button
- Controls for water and air regulation Suction
- Aromatherapy
- 1.5hp Pump
- LED Lights (Chromotherapy)
- Stainless Steel Filling Cascade
- 1 Cushion
- PUSH Drain with Overflow