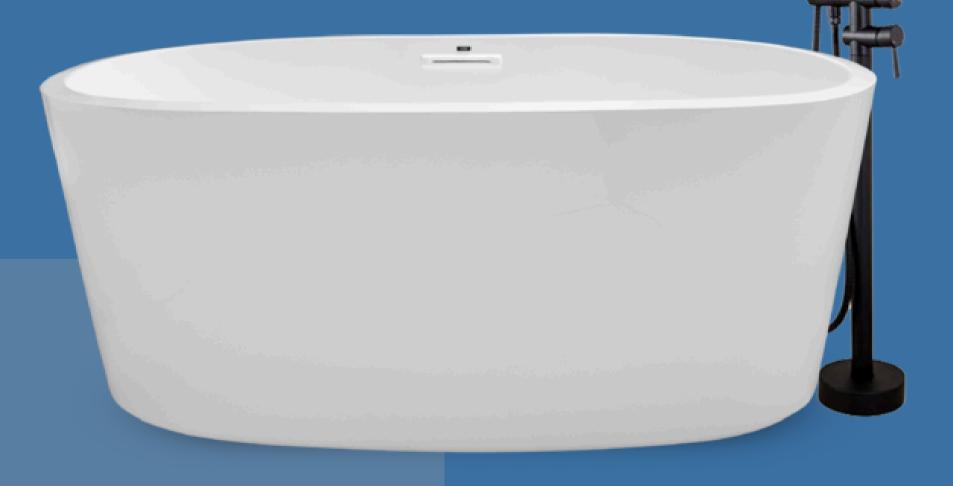

# FRESTANDING

Depth: 45cm

Capacity: 150 L.

1.51

m

#### **Minimalist Bathtub**

Overflow drain (does not include floor-mounted faucet)

**Individual Tub** 