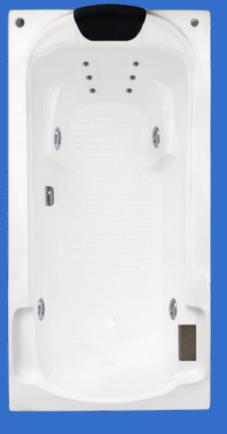

Individual Tub

Prof. 45cm 170 L.

Dept.. 45cm 180 L.

- 2 Chrome Minijets
- 4 Large Chrome Hydrojets
- Power Button
- Controls for water and air regulation
- Suction
- 1hp Pump
- PUSH Drain with Overflow