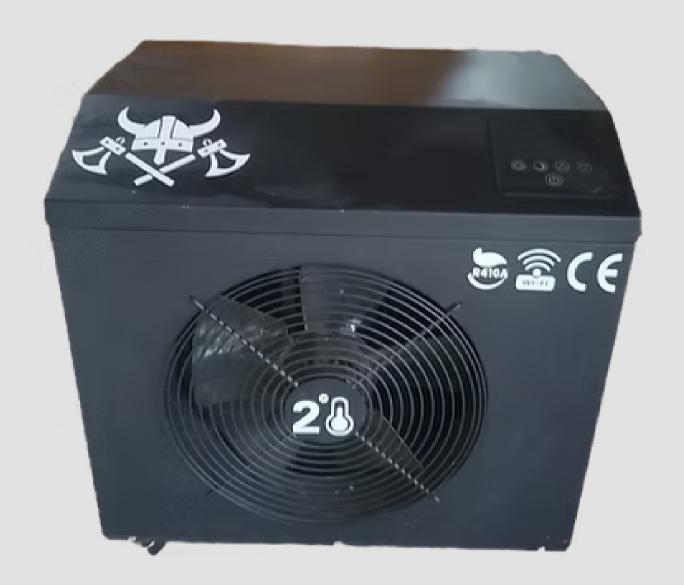

# 2HP CHILLER & HEAT

- Hot and Cold option.
- Adjustable temperatures
- Controlled option via WiFi.
- Ozone sanitization & filtration system.
- Temperature range: 2°C to 45°C.
- Built-in pump for seamless operation