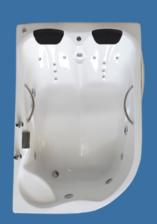

wer Button
- Water and Air Regulation Controls
- Suction
- 1 HP Pump
- Push Drain with Overflow
- Leveling Metal Base

Depth. 45cm 130 L.







# F-4



### **Equipped Version:**

- Chrome Hydrojets.
- 1 LED Chromotherapy Lamp.
- 1 Aromatherapy.
- 1 Power Button.
- 1 Pair of Handles for hot and cold water with mixing valves (separate).
- 1 2.5 hp. 115v Silent Motor Pump.
- PUSH Drain.

0.75 cm



1.80

4 persons Tub



# F-5

### **Equipped Version:**

LEFT

- 10 Chrome Minijets.
- 4 Large Chrome Hydrojets.
- Suction.
- Power Button.
- 2.5 HP, 120V Pump.
- Stainless Steel Filling Cascade.
- Handles (cold and hot water taps) with mixing valves.
- 2 Cushions.
- Chromotherapy (LED Light).
- Aromatherapy.
- Iron leveling base.
- L-shaped side skirt.
- PUSH Drain with Overflow.



**RIGHT** 



### Double Bathtub



Dept. 44cm Capacity 230 L.







# Individual Tubs











**-3** 

**I-4** 

- 4 Hydrojets
- Power Button
- Controls for water and air regulation suction
- 1hp Pump
- PUSH Drain with Overflow



### **Equipped** Version:

- 4 Minijets on the backrest
- 4 Large Hydrojets
- Power Button
- Controls for water and air regulation
   Suction
- Aromatherapy
- 1.5hp Pump
- LED Lights (Chromotherapy)
- Stainless Steel Filling Cascade
- 1 Cushion
- PUSH Drain with Overflow



Dept. 45cm 130 L.





Individual tub

- 4 Hydrojets
- Power Button
- Controls for water and air regulation
- Suction
- 1hp Pump
- PUSH Drain with Overflow

#### **Equipped**

#### **Version:**

- 4 Minijets on the backrest
- 4 Large Hydrojets
- Power Button
- Controls for water and air regulation Su