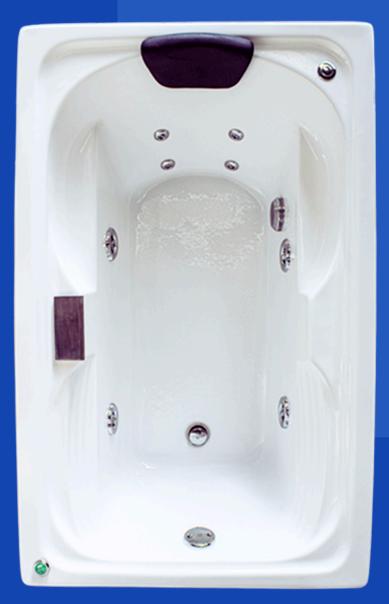

### Individual Tub

# 3

### **Equipped Version:**

- -6 Chrome Minijets
- 4 Large Chrome Hydrojets
- Power Button
- Suction
- Aromatherapy
- .5hp Pump
- Stainless Steel Filling Cascade
- 1 Pair of Handles with Mixing Valves
- Chromotherapy (LED Light)
- 1 Cushion
- PUSH Drain with Overflow