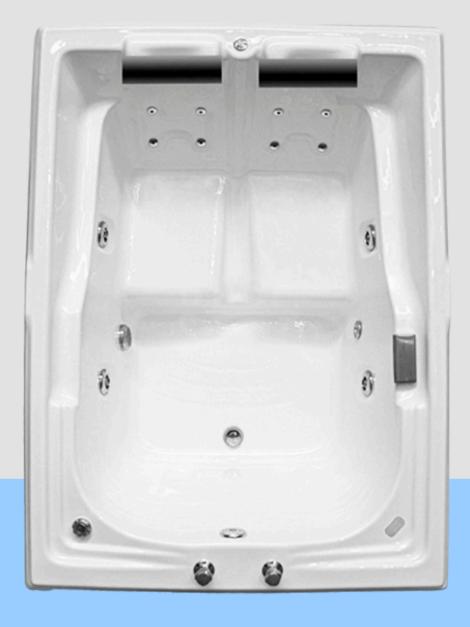

# 2

Depth. 50cm 180 L.

**Equipped Version:** 

- -4 Mini Jets on the backrest
- 4 Large Adjustable Chrome Hydro Jets
- LED Light (Chromotherapy)
- Power Button
- Suction
- Aromatherapy
- 1.5 HP Pump
- Stainless Steel Waterfall Filler
- 1 Pair of Handles with Mixer Valves (not installed on tub)
- 1 Cushion
- Push Drain with Overflow
- Leveling Metal Base

\*It does not include floor-mounted faucet