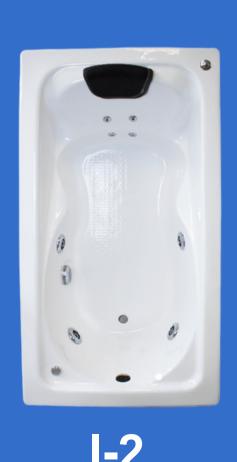

# Individual Tubs

**-3** 

**I-4** 

- 4 Hydrojets
- Power Button
- Controls for water and air regulation suction
- 1hp Pump
- PUSH Drain with Overflow

### **Equipped** Version:

- 4 Minijets on the backrest
- 4 Large Hydrojets
- Power Button
- Controls for water and air regulation
   Suction
- Aromatherapy
- 1.5hp Pump
- LED Lights (Chromotherapy)
- Stainless Steel Filling Cascade
- 1 Cushion
- PUSH Drain with Overflow