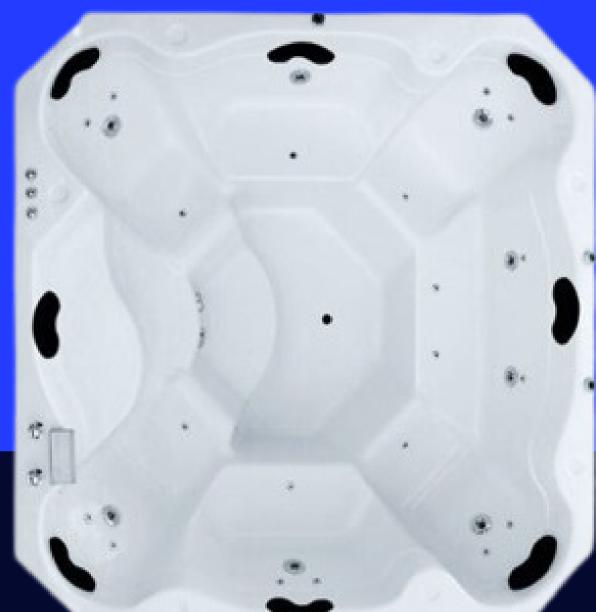

# **S-1**

#### **Standar Version:**

- 12 Chrome Minijets
- 4 Large Chrome Hydrojets
- 1 Power Button
- Controls for water and air regulation (maximum and minimum)
- 1 Suction Intake
- 1 2.5hp Pump
- PUSH Drain

#### Tub 5 persons

## **Equipped Version:**

- 6 Chrome Hydrojets
- 22 Chrome Minijets
- 2 LED Chromotherapy Lamps
- 1 Aromatherapy
- 3 Power Buttons
- 1 Pair of Handles for hot and cold water with mixing valves
- 2 2.5 hp, 115v Silent Motor Pumps
- 1 1.5 hp, 120v Blower Motor
- 1 Electric Heater, 220v
- 1 Cartridge Filter
- PUSH Drain

2.00 m

Dept. 80cm 950 L.