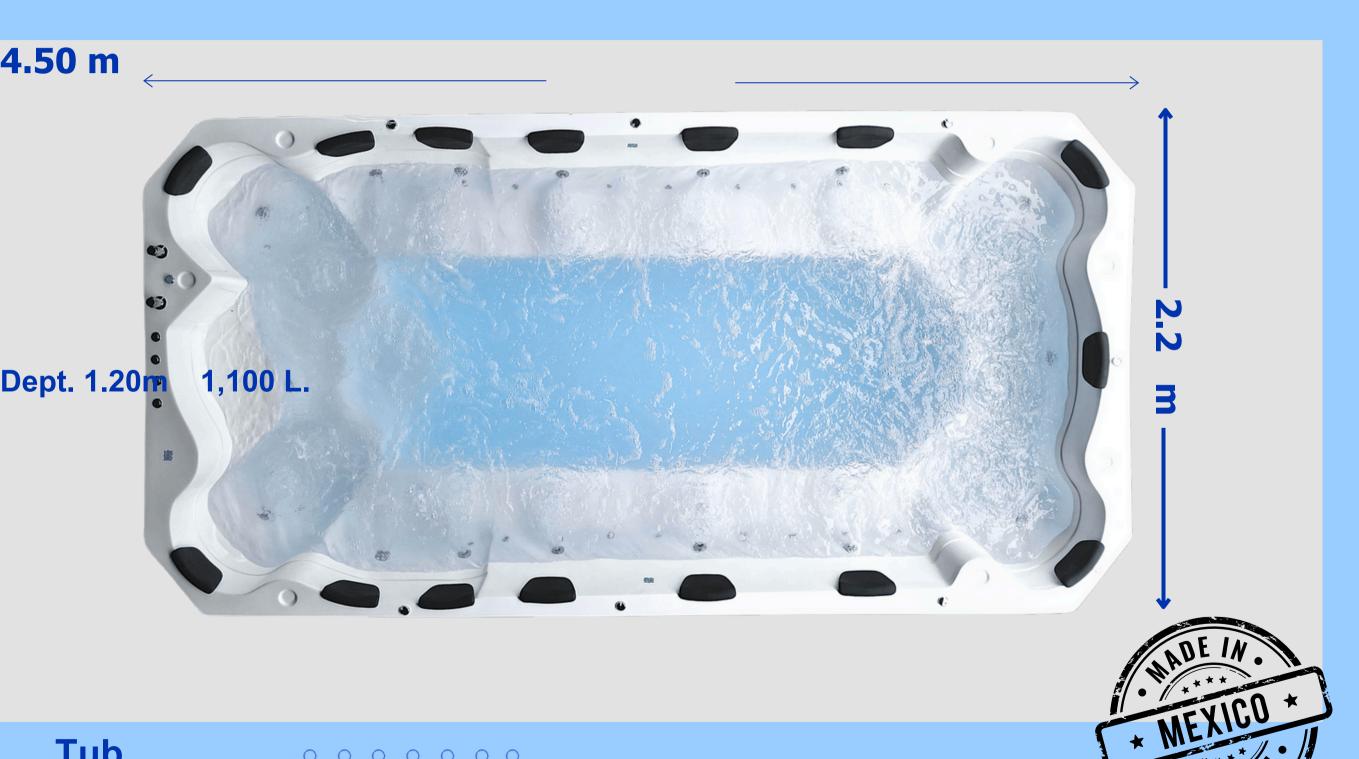

# **A-1**

## Tub 14 persons

2 2 2 2 2 2 2 2 2 2 2 2 2 2 2 2

## **Equipped Version:**

- 15 High-flow Hydrojets with independent regulation and adjustable, chrome-plated
- 44 Minijets
- 8 Air Controls (maximum and minimum) in chrome finish
- 3 Suction Intakes in chrome finish
- 4 Pneumatic Power Buttons in chrome finish
- 3 2.5hp Silent Motor Pumps with 100% polypropylene discharge
- 1 2.5hp Blower Motor
- 1 Electric Heater System, 220V
- 1 Filtration System
- 3 LED Chromotherapy Lamps