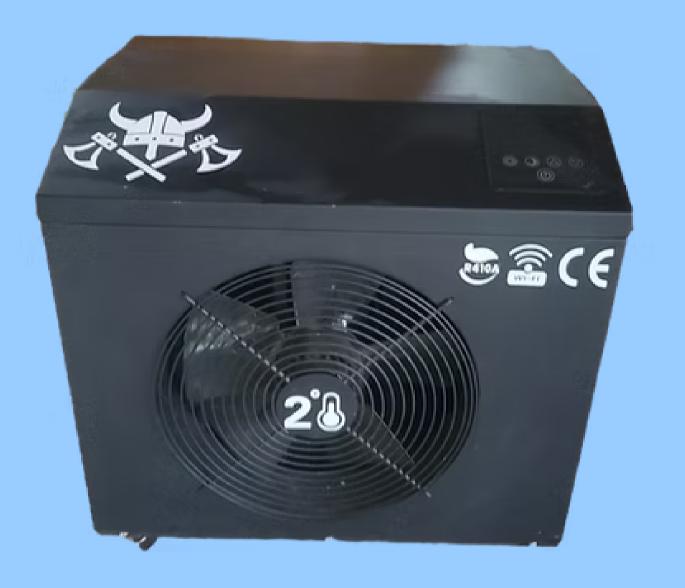

# C-1 2HP CHILLER

- Adjustable temperatures.
- Controlled option via WiFi.
- Ozone sanitization & filtration system.
- Temperature as low as 2°C.
- Built-in pump for seamless operation

Dept. 65 cm L. 330