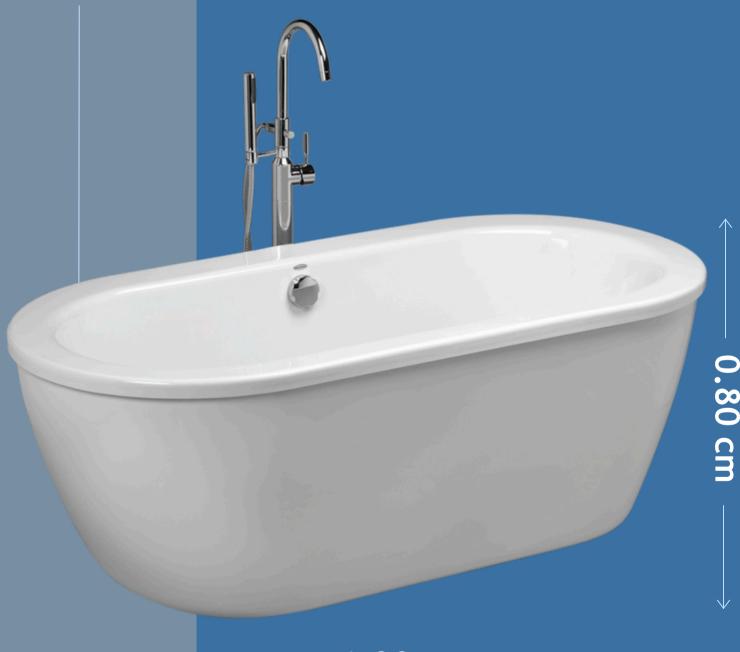

#### **Minimalist Bathtub**

Overflow drain (does not include floor-mounted faucet)

**Individual Tub** 

Individual Bathtub

1.80 m