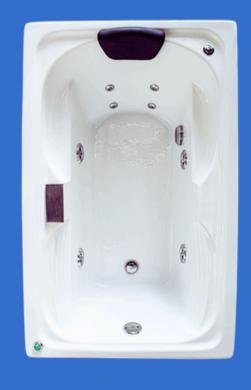

# 2

Depth. 50cm 180 L.

**Equipped Version:** 

- -4 Mini Jets on the backrest
- 4 Large Adjustable Chrome Hydro Jets
- LED Light (Chromotherapy)
- Power Button
- Suction
- Aromatherapy
- 1.5 HP Pump
- Stainless Steel Waterfall Filler
- 1 Pair of Handles with Mixer Valves (not installed on tub)
- 1 Cushion
- Push Drain with Overflow
- Leveling Metal Base

\*It does not include floor-mounted faucet