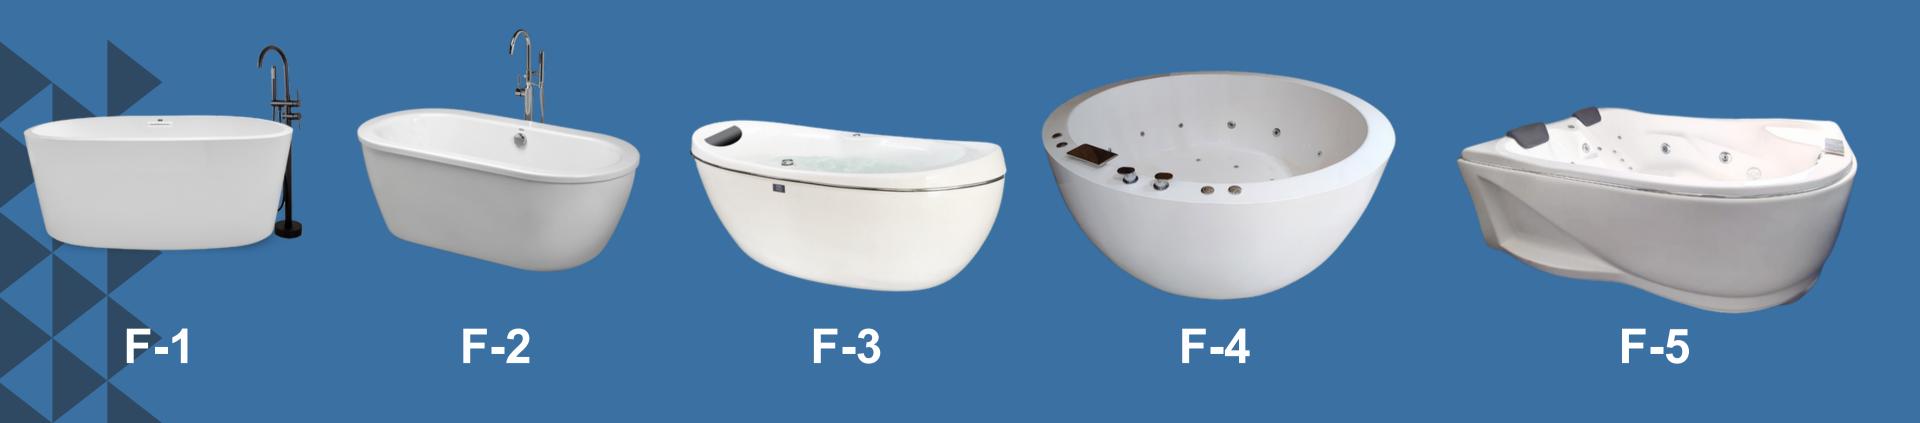

# FRESTANDING

Depth: 45cm

Capacity: 150 L.

1.51

m

#### **Minimalist Bathtub**

Overflow drain (does not include floor-mounted faucet)

**Individual Tub** 

# F-3

# F-4

# F-5