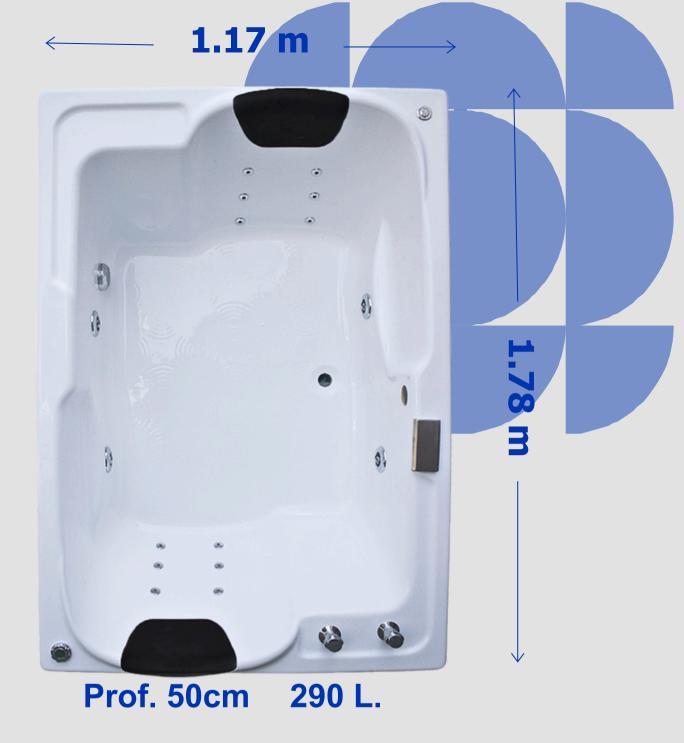

# **D-2**

### **Double** Tub

#### **Equipped Version:**

- 12 Chrome Minijets.
- 4 Chrome Hydrojets.
- Power Button.
- Suction.
- 2.5hp Pump.
- Handles (cold and hot water taps) with mixing valves.
- Stainless Steel Filling Cascade.
- Aromatherapy.
- Chromotherapy (LED Light).
- 2 Cushions.
- PUSH Drain with Overflow.

\*Optional front acrylic skirt.

- 4 Minijets
- 4 Hydrojets
- Power Button
- Controls for water and air regulation
- Suction
- 1.5 hp Pump
- PUSH Drain with Overflow

## **Equipped Version:**

- 8 Chrome Minijets
- 4 Chrome Hydrojets
- Power Button Suction
- 2.5hp Pump
- Handles (cold and hot water taps)
   with mixing valves
- Stainless Steel Filling Cascade
- Aromatherapy
- Chromotherapy (LED Light)
- 2 Cushions
- PUSH Drain with Overflow

Dept. 65 cm L. 330

Tub
2 People

Prof. 50cm 360 L.