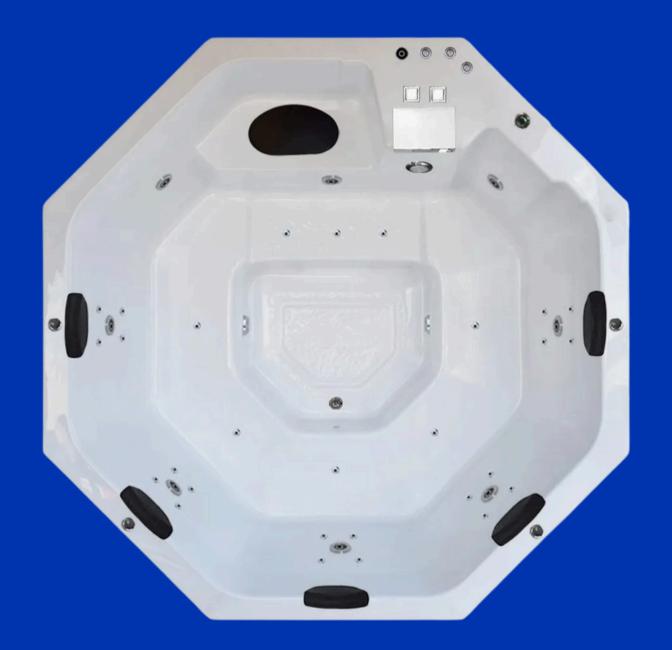

# **S-3**

#### **Standar Version:**

- 8 Large Adjustable Chrome Hydrojets
- 1 Power Button
- 2 Controls for water and air regulation (maximum and minimum)
- Suction Intake
- 2.5hp Pump
- PUSH Drain

### **Equipped Version:**

- 22 Chrome Minijets
- 6 Large Adjustable Chrome Hydrojets
- 2 LED Lights (Chromotherapy)
- 3 Pneumatic Power Buttons
- Suction
- 1 Pair of Handles for hot and cold water with mixing valves
- 1 Aromatherapy
- 2 2.5hp Pumps (120 volts)
- 1 2hp Blower Motor, 120 volts (Bubble system)
- 1 Electric Heater System (220V)
- 1 Filtration System (Rubber)
- 1 PUSH Drain

Dept. 80cm 900 L.

Tub
5 persons