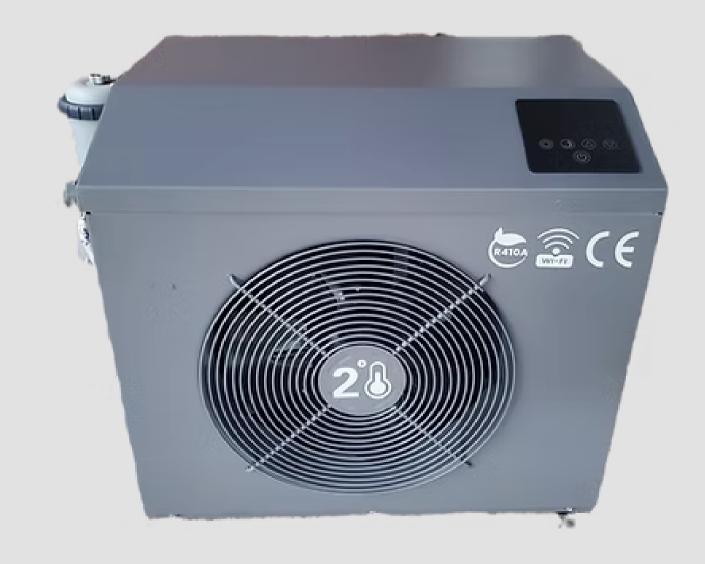

# C-1 2HP CHILLER

- Adjustable temperatures.
- Controlled option via WiFi.
- Ozone sanitization & filtration system.
- Temperature as low as 2°C.
- Built-in pump for seamless operation

Dept. 65 cm L. 330