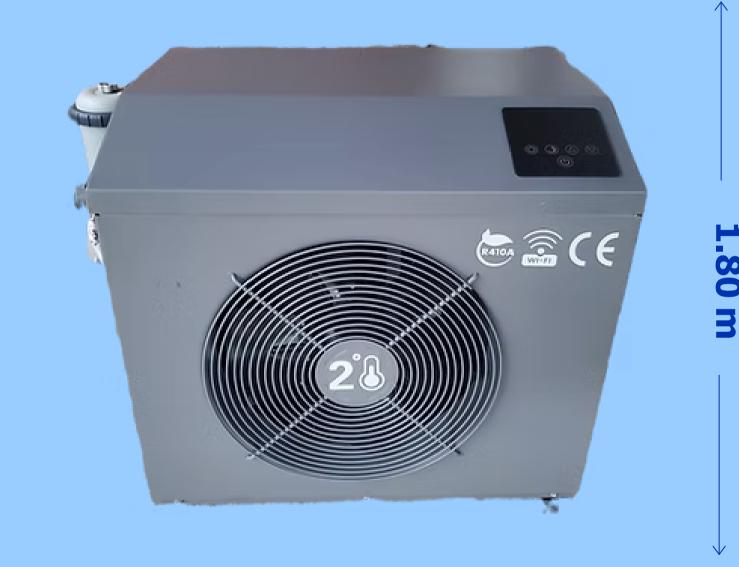

# C-1 2HP CHILLER

- Adjustable temperatures.
- Controlled option via WiFi.
- Ozone sanitization & filtration system.
- Temperature as low as 2°C.
- Built-in pump for seamless operation

Dept. 65 cm L. 330

1.30 m

Dept. 65 cm L. 330