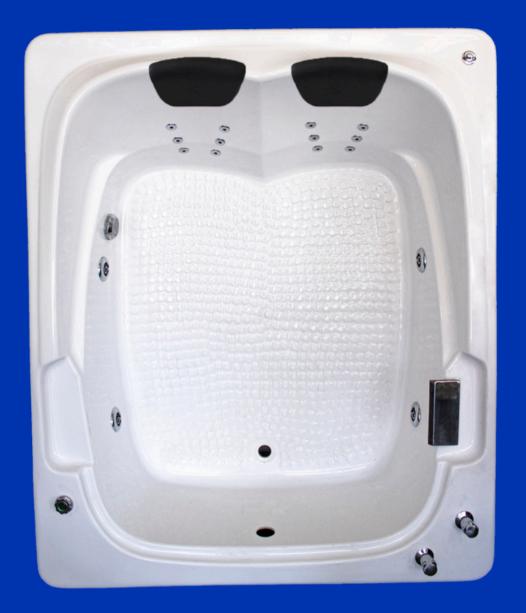

### **Equipped** Version:

- -6 Mini Jets on the backrest
- 4 Large Adjustable ChromeHydro Jets
- LED Light (Chromotherapy)
- Power Button
- Suction
- Aromatherapy
- 1.5 HP Pump
- Stainless Steel Waterfall Filler
- 1 Pair of Handles with Mixer Valves (not installed on tub)
- 1 Cushion
- Push Drain with Overflow
- Leveling Metal Base