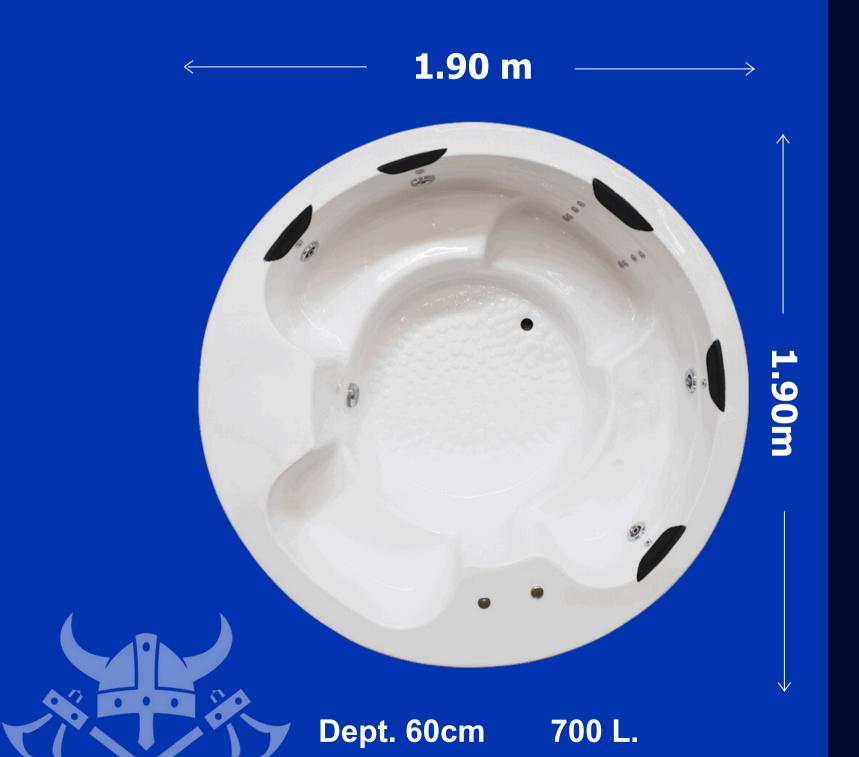

# **S-1**

#### **Standar Version:**

- 12 Chrome Minijets
- 4 Large Chrome Hydrojets
- 1 Power Button
- Controls for water and air regulation (maximum and minimum)
- 1 Suction Intake
- 1 2.5hp Pump
- PUSH Drain

#### Tub 5 persons

## **Equipped Version:**

- 6 Chrome Hydrojets
- 22 Chrome Minijets
- 2 LED Chromotherapy Lamps
- 1 Aromatherapy
- 3 Power Buttons
- 1 Pair of Handles for hot and cold water with mixing valves
- 2 2.5 hp, 115v Silent Motor Pumps
- 1 1.5 hp, 120v Blower Motor
- 1 Electric Heater, 220v
- 1 Cartridge Filter
- PUSH Drain

2.00 m

Dept. 80cm 950 L.