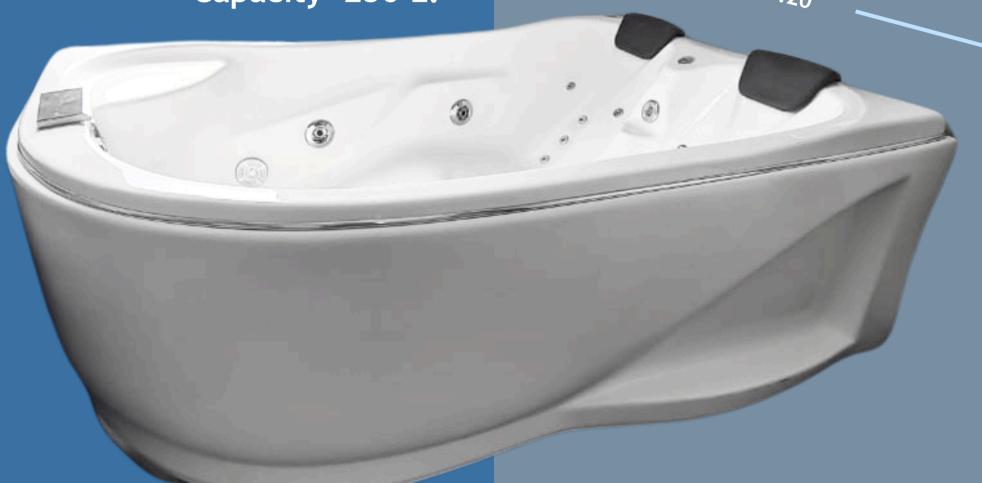

### **Equipped Version:**

LEFT

- 10 Chrome Minijets.
- 4 Large Chrome Hydrojets.
- Suction.
- Power Button.
- 2.5 HP, 120V Pump.
- Stainless Steel Filling Cascade.
- Handles (cold and hot water taps) with mixing valves.
- 2 Cushions.
- Chromotherapy (LED Light).
- Aromatherapy.
- Iron leveling base.
- L-shaped side skirt.
- PUSH Drain with Overflow.

**RIGHT** 