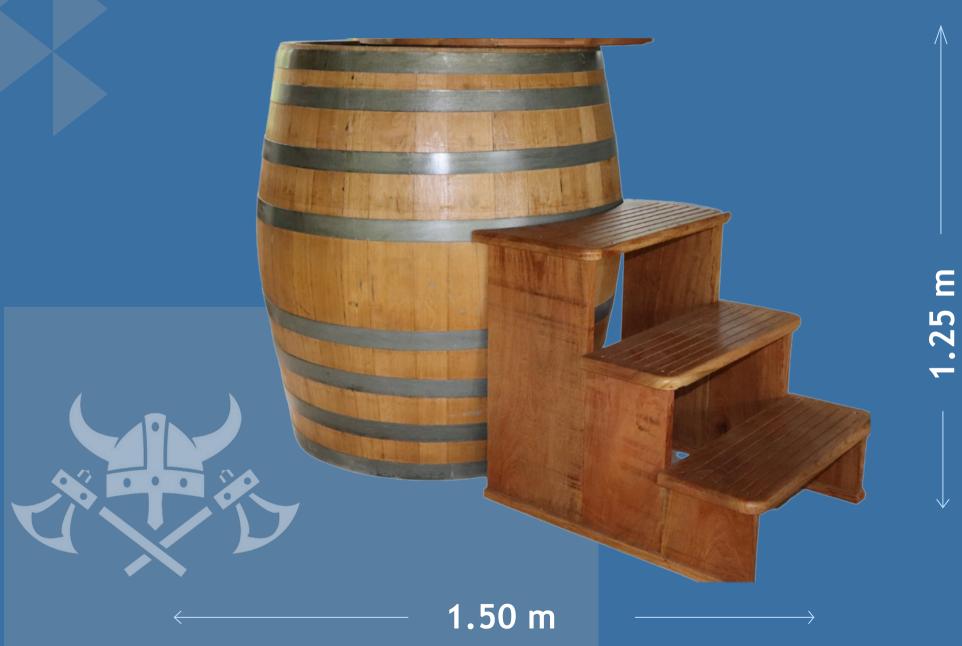

# B-1 Oak Barrel

Capacity: 500 L.

#### **Standard Version:**

- Solid oak and steel handcrafted barrel
- Parota hardwood staircase and lid.

**★** TOP SALE MODEL

**Individual Barrel** 