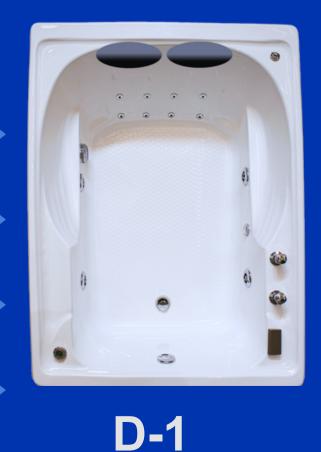

# **D-1**

#### **Equipped Version:**

- 4 Hydrojets.
- Power Button.
- Suction.
- 2hp Pump.
- Handles (cold and hot water taps) with mixing valves.
- Stainless Steel Filling Cascade.
- Aromatherapy.
- Chromotherapy (LED Light).
- 2 Cushions.
- PUSH Drain with Overflow.

- 4 Minijets.
- 4 Hydrojets.
- Power Button.
- Controls for water and air regulation.
- Suction.
- 1hp Pump.
- PUSH Drain with Overflow.

1.20 m

Prof. 48cm 250 L.