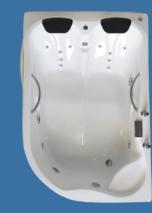

ydro Jets
- Power Button
- Water and Air Regulation Controls
- Suction
- 1 HP Pump
- Push Drain with Overflow
- Leveling Metal Base

Depth. 45cm 130 L.







# F-4



### **Equipped Version:**

- Chrome Hydrojets.
- 1 LED Chromotherapy Lamp.
- 1 Aromatherapy.
- 1 Power Button.
- 1 Pair of Handles for hot and cold water with mixing valves (separate).
- 1 2.5 hp. 115v Silent Motor Pump.
- PUSH Drain.

0.75 cm



1.80

4 persons Tub



# F-5

### **Equipped Version:**

LEFT

- 10 Chrome Minijets.
- 4 Large Chrome Hydrojets.
- Suction.
- Power Button.
- 2.5 HP, 120V Pump.
- Stainless Steel Filling Cascade.
- Handles (cold and hot water taps) with mixing valves.
- 2 Cushions.
- Chromotherapy (LED Light).
- Aromatherapy.
- Iron leveling base.
- L-shaped side skirt.
- PUSH Drain with Overflow.



**RIGHT** 



### Double Bathtub



Dept. 44cm Capacity 230 L.







# Individual Tubs











**-3** 

**I-4** 

- 4 Hydrojets
- Power Button
- Controls for water and air regulation suction
- 1hp Pump
- PUSH Drain with Overflow



### **Equipped** Version:

- 4 Minijets on the backrest
- 4 Large Hydrojets
- Power Button
- Controls for water and air regulation
   Suction
- Aromatherapy
- 1.5hp Pump
- LED Lights (Chromotherapy)
- Stainless Steel Filling Cascade
- 1 Cushion
- PUSH Drain with Overflow



Dept. 45cm 130 L.





Individual tub

- 4 Hydrojets
- Power Button
- Controls for water and air regulation
- Suction
- 1hp Pump
- PUSH Drain with Overflow

#### **Equipped**

#### **Version:**

- 4 Minijets on the backrest
- 4 Large Hydrojets
- Power Button
- Controls for water and air