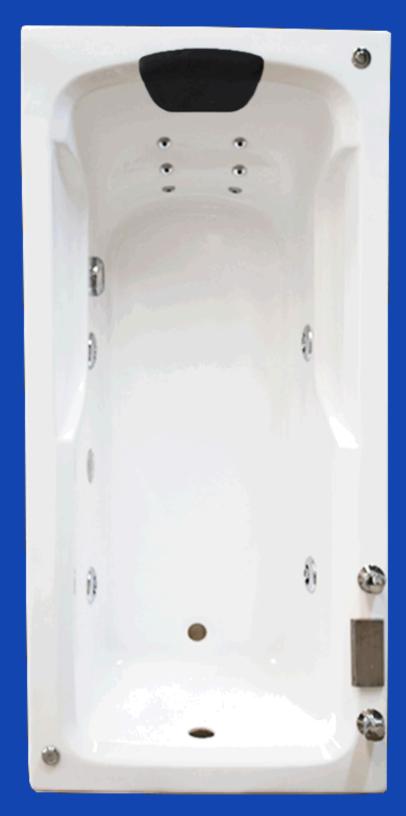

### **Equipped** Version:

- -6 Mini Jets on the backrest
- 4 Large Adjustable ChromeHydro Jets
- LED Light (Chromotherapy)
- Power Button
- Suction
- Aromatherapy
- 1.5 HP Pump
- Stainless Steel Waterfall Filler
- 1 Pair of Handles with Mixer Valves (not installed on tub)
- 1 Cushion
- Push Drain with Overflow
- Leveling Metal Base

# F-3

### Standard Version:

Whirlpool Bathtub Includes:

- 2 Chrome Mini Jets
- 4 Large Chrome Hydro Jets
- Power Button
- Water and Air Regulation Controls
- Suction
- 1 HP Pump
- Push Drain with Overflow
- Leveling Metal Base

Depth. 45cm 130 L.