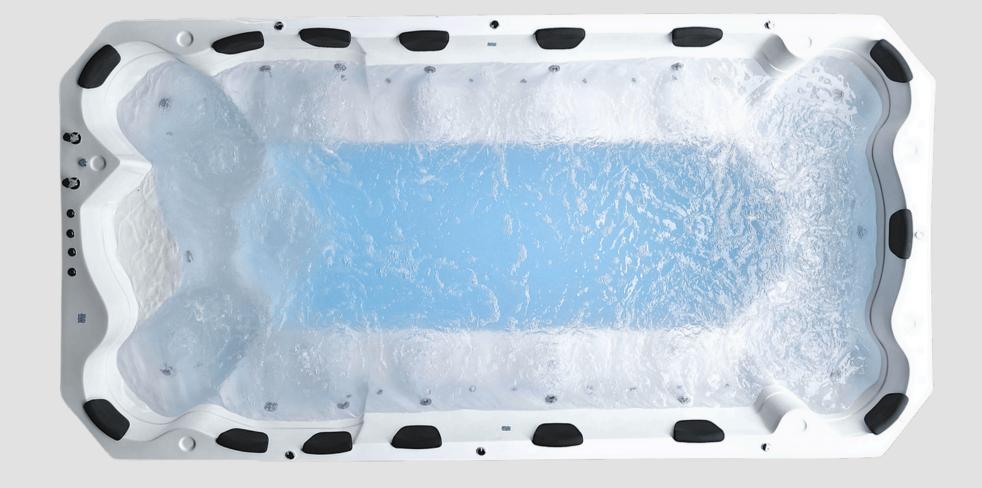

# Pools

**A-1** 

# **A-1**

## Tub 14 persons

2 2 2 2 2 2 2 2 2 2 2 2 2 2 2 2

## **Equipped Version:**

- 15 High-flow Hydrojets with independent regulation and adjustable, chrome-plated
- 44 Minijets
- 8 Air Controls (maximum and minimum) in chrome finish
- 3 Suction Intakes in chrome finish
- 4 Pneumatic Power Buttons in chrome finish
- 3 2.5hp Silent Motor Pumps with 100% polypropylene discharge
- 1 2.5hp Blower Motor
- 1 Electric Heater System, 220V
- 1 Filtration System
- 3 LED Chromotherapy Lamps