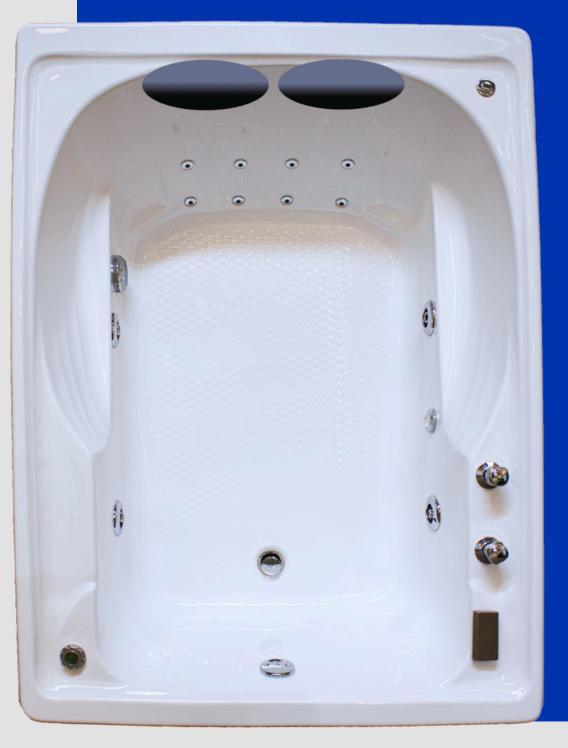

# **D-2**

### **Double** Tub

#### **Equipped Version:**

- 12 Chrome Minijets.
- 4 Chrome Hydrojets.
- Power Button.
- Suction.
- 2.5hp Pump.
- Handles (cold and hot water taps) with mixing valves.
- Stainless Steel Filling Cascade.
- Aromatherapy.
- Chromotherapy (LED Light).
- 2 Cushions.
- PUSH Drain with Overflow.

\*Optional front acrylic skirt.

- 4 Minijets
- 4 Hydrojets
- Power Button
- Controls for water and air regulation
- Suction
- 1.5 hp Pump
- PUSH Drain with Overflow

## **Equipped Version:**

- 8 Chrome Minijets
- 4 Chrome Hydrojets
- Power Button Suction
- 2.5hp Pump
- Handles (cold and hot water taps)
   with mixing valves
- Stainless Steel Filling Cascade
- Aromatherapy
- Chromotherapy (LED Light)
- 2 Cushions
- PUSH Drain with Overflow