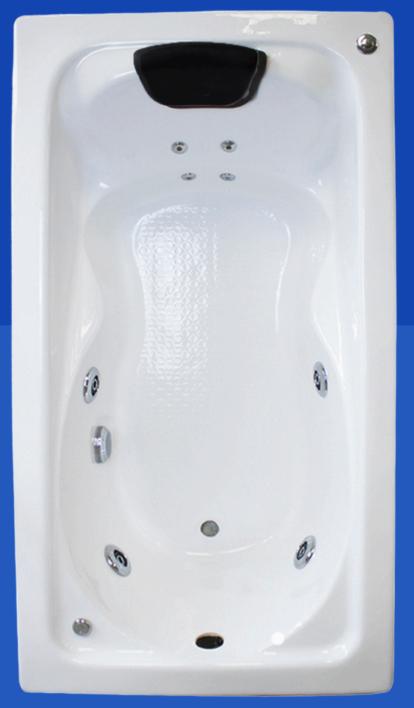

# 2

Depth. 50cm 180 L.

**Equipped Version:** 

- -4 Mini Jets on the backrest
- 4 Large Adjustable Chrome Hydro Jets
- LED Light (Chromotherapy)
- Power Button
- Suction
- Aromatherapy
- 1.5 HP Pump
- Stainless Steel Waterfall Filler
- 1 Pair of Handles with Mixer Valves (not installed on tub)
- 1 Cushion
- Push Drain with Overflow
- Leveling Metal Base

\*It does not include floor-mounted faucet

## Standard Version:

- 2 Chrome Mini Jets
- 4 Large Chrome Hydro Jets
- Power Button
- Water and Air Regulation Controls
- Suction
- 1 HP Pump
- Push Drain with Overflow
- Leveling Metal Base

\*It does not include floor-mounted faucet

Individual Bathtub

1.80 m