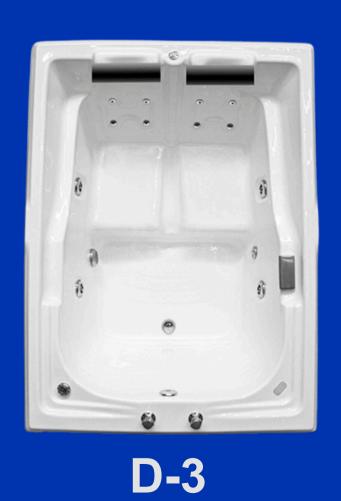

\*Optional front acrylic skirt.

- 4 Minijets
- 4 Hydrojets
- Power Button
- Controls for water and air regulation
- Suction
- 1.5 hp Pump
- PUSH Drain with Overflow

## **Equipped Version:**

- 8 Chrome Minijets
- 4 Chrome Hydrojets
- Power Button Suction
- 2.5hp Pump
- Handles (cold and hot water taps)
   with mixing valves
- Stainless Steel Filling Cascade
- Aromatherapy
- Chromotherapy (LED Light)
- 2 Cushions
- PUSH Drain with Overflow

Dept. 65 cm L. 330

Tub
2 People

Prof. 50cm 360 L.

# Tub 2 Persons