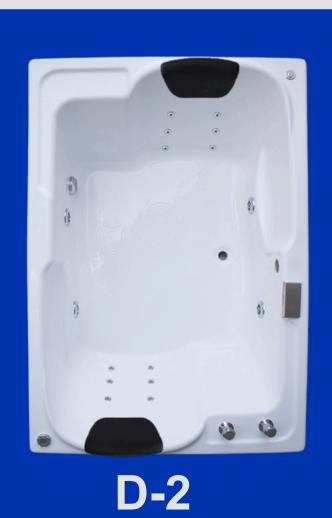

# **D-2**

#### **Standar Version:**

- 8 Minijets.
- 4 Hydrojets.
- Power Button.
- Controls for water and air regulation.
- Suction.
- 1.5 hp Pump.
- PUSH Drain with Overflow.

### **Double** Tub

#### **Equipped Version:**

- 12 Chrome Minijets.
- 4 Chrome Hydrojets.
- Power Button.
- Suction.
- 2.5hp Pump.
- Handles (cold and hot water taps) with mixing valves.
- Stainless Steel Filling Cascade.
- Aromatherapy.
- Chromotherapy (LED Light).
- 2 Cushions.
- PUSH Drain with Overflow.